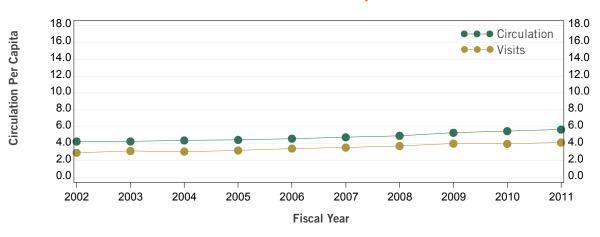

## **Visitation and Circulation Per Capita (FY 2002-2011)**

Visitation Per Capita